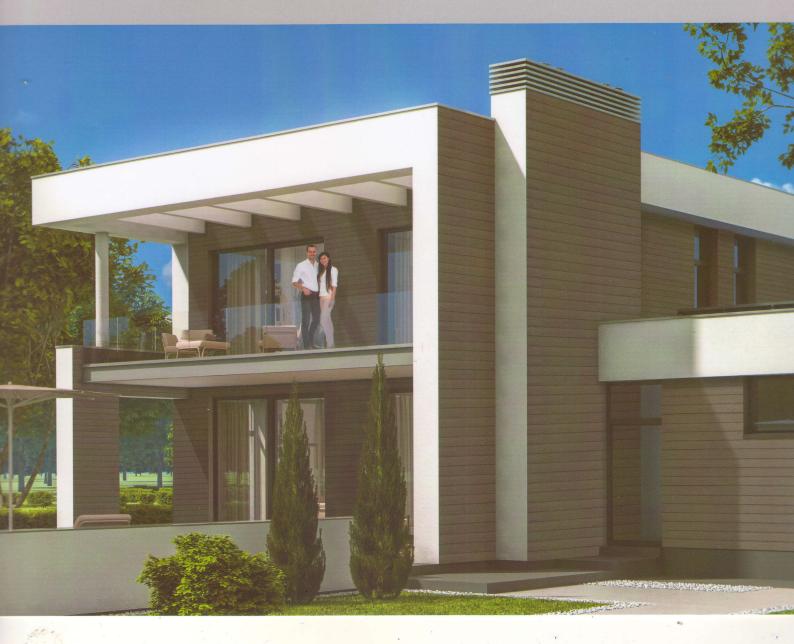

## DRESS UP YOUR WALL

Designed to radiate the luxury, warmth and elegance of natural wood, Artewood will transform your wall into a piece of art that lasts forever.