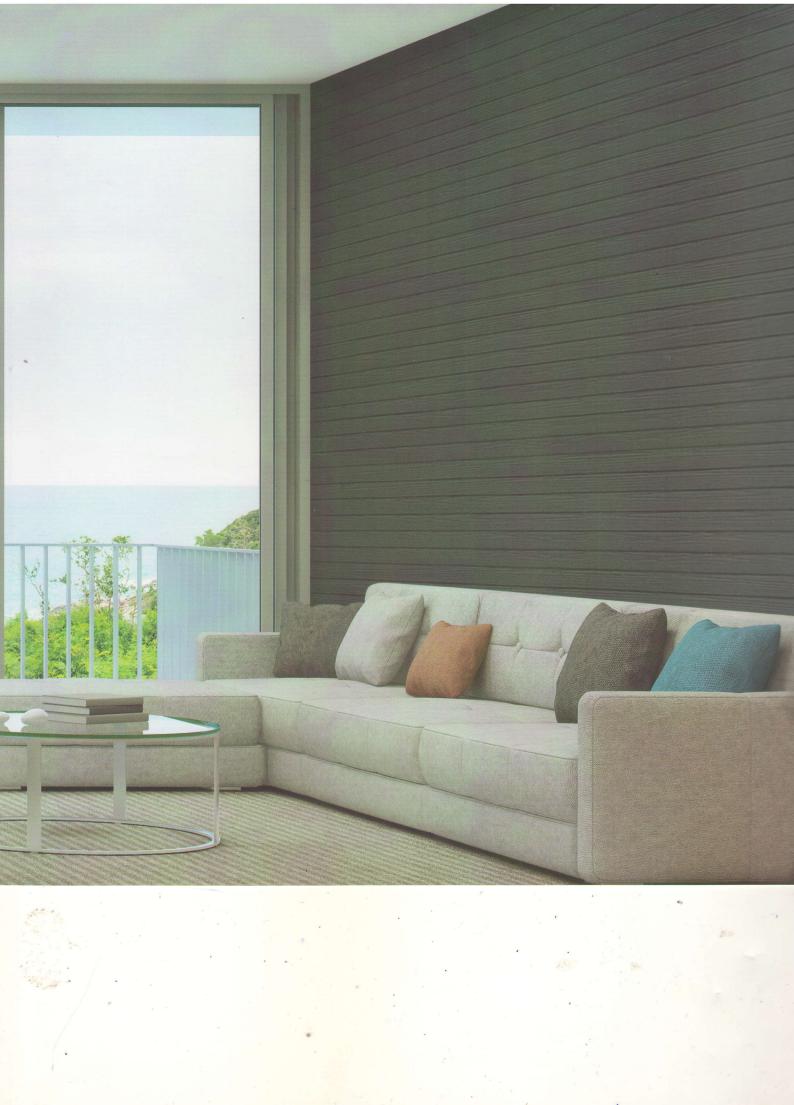

## DRESS UP YOUR WALL

Designed to radiate the luxury, warmth and elegance of natural wood, Artewood will transform your wall into a piece of art that lasts forever.