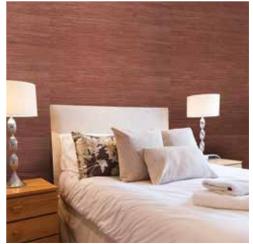

## NATURAL WALLCOVERINGS

This collection takes you back to the "stone-age". Made out of ancient quarrying technique, this is natural sandstone wall cladding from German luxury brand "Architects Paper".

#### Features

- 2 4mm undulated surface
- 100% pure sandstone with a cotton mesh backing
- Each rolls is unique & non repetitive
- Joints are invisible & 100% seamless
- Perpetual life span
- Can be installed & turned on a 90 degree angle as well
- Unique, rustic, natural & innovative