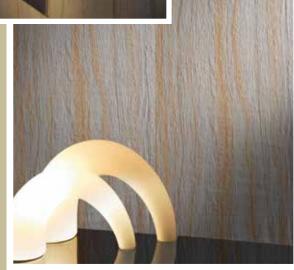

### **ACOUSTICS**

Replacement of tufted textiles on walls in now possible through ready to install acoustic wallcoverings from "Texdecor" France. These wallcoverings are ready to install, and hence the traditional cumbersome installation of acoustic panels is not needed.

#### Features

- 2 4mm in thickness in a mix of textile, concrete & paints inspired textures
- Aimed at eliminating echo & improving internal sound quality
- Focuses on providing brilliant aesthetics with a mix of acoustic
- Acoustic ratings ranging from 0.20 0.30 NRC values, with net resultant yield of up to 0.40
- Polyfil backing
- Washable & low maintenance with fire rated series as well
- Quick fix & ready to install