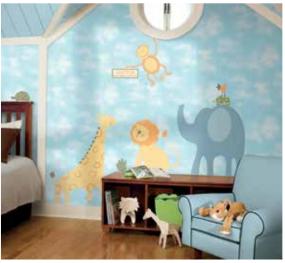

### **KIDS**

The collection is a wonderful blend of bright colors and sporty designs catering to an age bracket of zero to thirteen years.

Ego brings to you wallpapers with matching borders and playful peel and stick appliqués (stickers) which are a lot of fun and allows a child or their guardian to be involved in designing one's own room.

This can be done by stretching their imagination by using the peel and sticks appliqués playfully and imaginatively like a jigsaw concept as in the catalogue.

### Features

- 100% paper product with vinyl coated making it wet wipeable
- Relevant for a wide age group from zero to thirteen years
- A child / guardian can themselves piece together the peel and sticks appliqués like a Jigsaw puzzles imaginatively
- Bright and vibrant playful colors relevant for both boys and girls