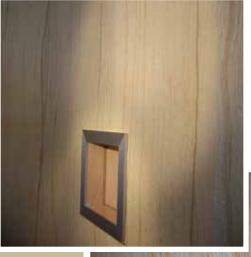

## NATURAL WALLCOVERINGS

This collection takes you back to the "stone-age". Made out of ancient quarrying technique, this is natural sandstone wall cladding from German luxury brand "Architects Paper".

#### Features

- 2 4mm undulated surface
- 100% pure sandstone with a cotton mesh backing
- Each rolls is unique & non repetitive
- Joints are invisible & 100% seamless
- Perpetual life span
- Can be installed & turned on a 90 degree angle as well
- Unique, rustic, natural & innovative