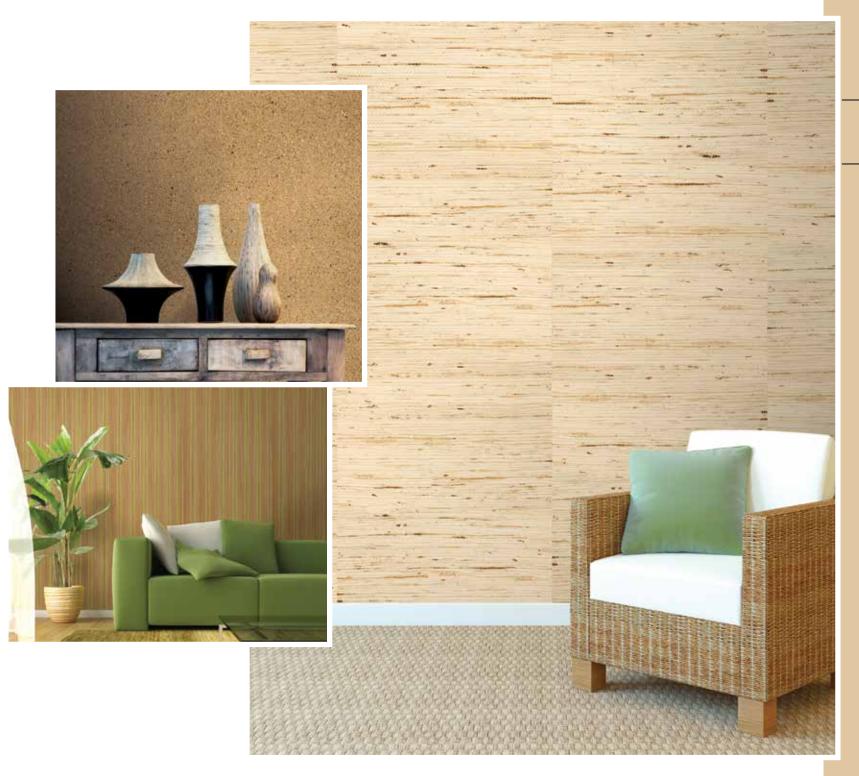

### **HANDMADES**

Natural Handmade wallcovering are inspired by old techniques & everlasting materials like bamboo, sisal, straws, cork etc. These are mainly made by hand to provide a lazy, unkempt & rustic look to your interiors.

### Features

- Natural products
- Handmade with a wide presence from textile weaves of different types
- Green & Eco friendly
- Enhances your interiors with the old world charm
- Timeless textures of jutes, bamboo with metallic touch
- Natural, un adultered & hence with visible joints