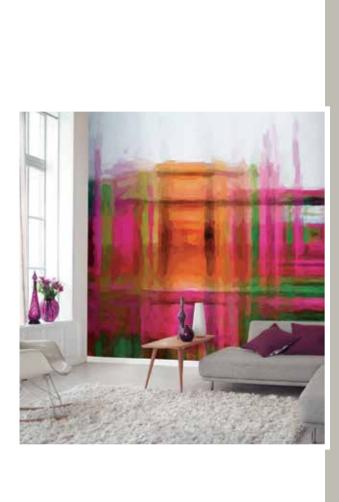

### PROJECT DIGITALS

Project digitals are customised wall solutions, best suited for extreme high traffic areas. These digitals offer a wide option of textures like silks, linens, canvass, paint, distressed effects & metallics.

#### Features

- Fire / Flame rated, extra washable, sunlight fast
- Bio-proof (anti fungal & bacteria)
- Multiple width options available
- Digital customisable with MOQ's
- Own designs & high resolution images can also be converted in wallcovers
- Textures available : -

Basics = Linen, Sand, Leather, Crushed

Specials = Velvets, Silks, Mirror Finish, Leather, Canvas, Recycled Acoustic

• Also available in acoustics with textures of leather, textile & plaster