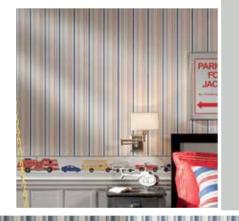

# STRIPES & SQUARES

Stripes & squares are concepts which never get dated.

Ego covers a range of stripes & squares from classic pin stripes or tweeds to vibrant & colorful options. These are ageless trends re-invented in a contemporary manner with a play in textures & colors.

#### Features

- A touch of classic in a contemporary way
- Inspired by Scottish checks & tweed textile effects
- Suitable for homes & commercial places alike
- More classic with its tweed & Burberry look designs
- Gives it a perpetual & timeless interior
- It is breathable, porous & sunlight fast
- Stripes range from barcodes, pin stripes & abstracts' broken lines as well