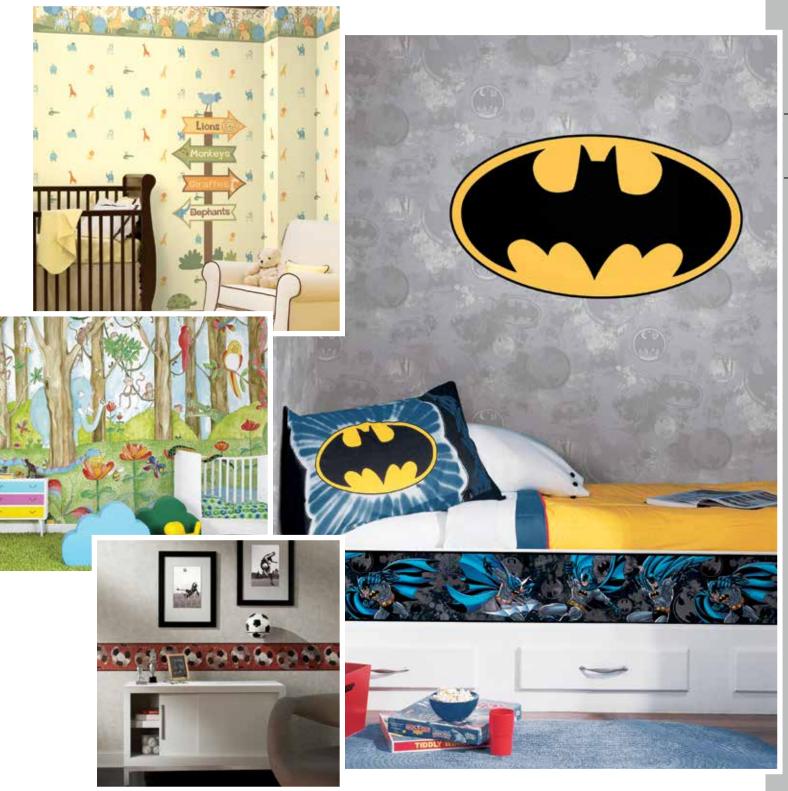

### **KIDS**

The collection is a wonderful blend of bright colors and sporty designs catering to an age bracket of zero to thirteen years.

Ego brings to you wallpapers with matching borders and playful peel and stick appliqués (stickers) which are a lot of fun and allows a child or their guardian to be involved in designing one's own room.

This can be done by stretching their imagination by using the peel and sticks appliqués playfully and imaginatively like a jigsaw concept as in the catalogue.

### Features

- 100% paper product with vinyl coated making it wet wipeable
- Relevant for a wide age group from zero to thirteen years
- A child / guardian can themselves piece together the peel and sticks appliqués like a Jigsaw puzzles imaginatively
- Bright and vibrant playful colors relevant for both boys and girls