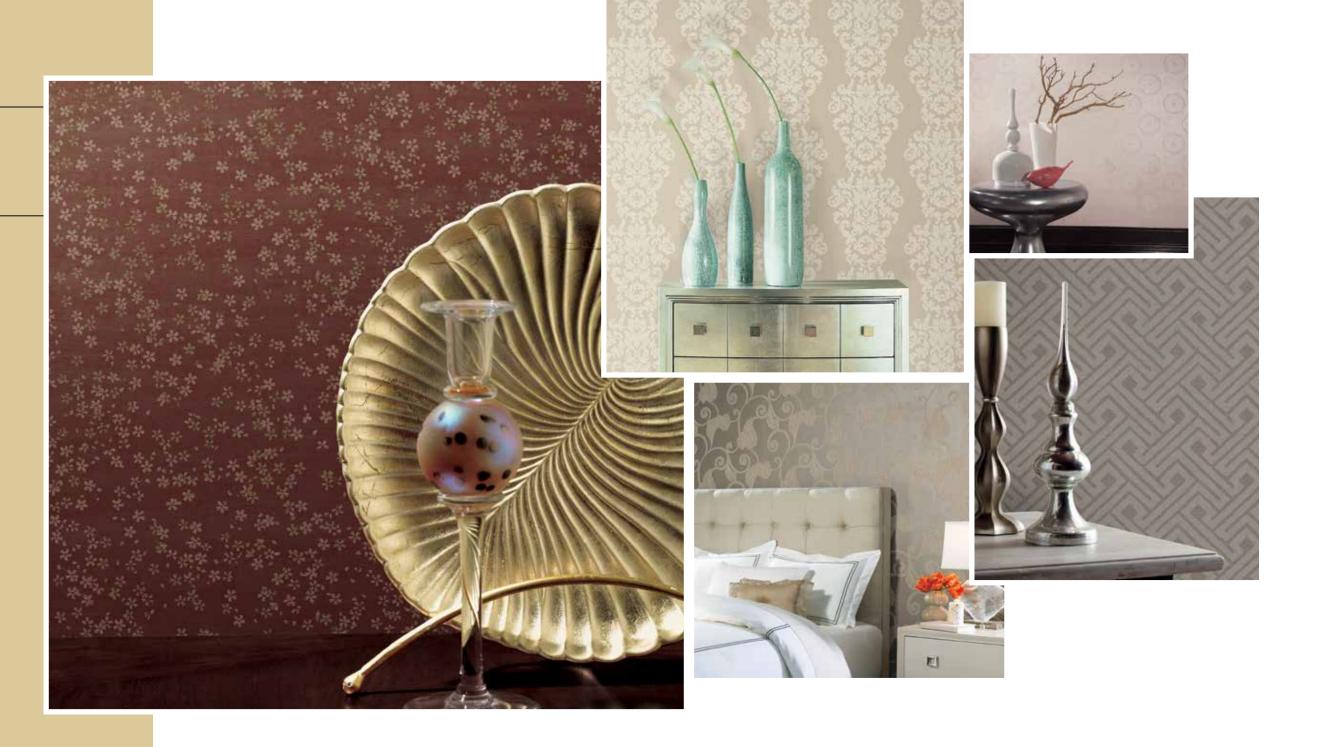

### **CLASSICS**

Traditional & ornamental, metallic yet subtle, classical yet trendy!! These wallcoverings find place on your walls beautifully, looking grand, elegant yet very today. These concepts are very well represented through many of our collections.

#### Features

- Designer signature series
- Opulent, grand & luxurious looking walls with large motifs
- Self textured designs
- Period designs with timeless motifs, baroques, damasks & florals
- Covers effects of metallic, vintage, aged as well as rustic
- Colors range from earthly to vibrant