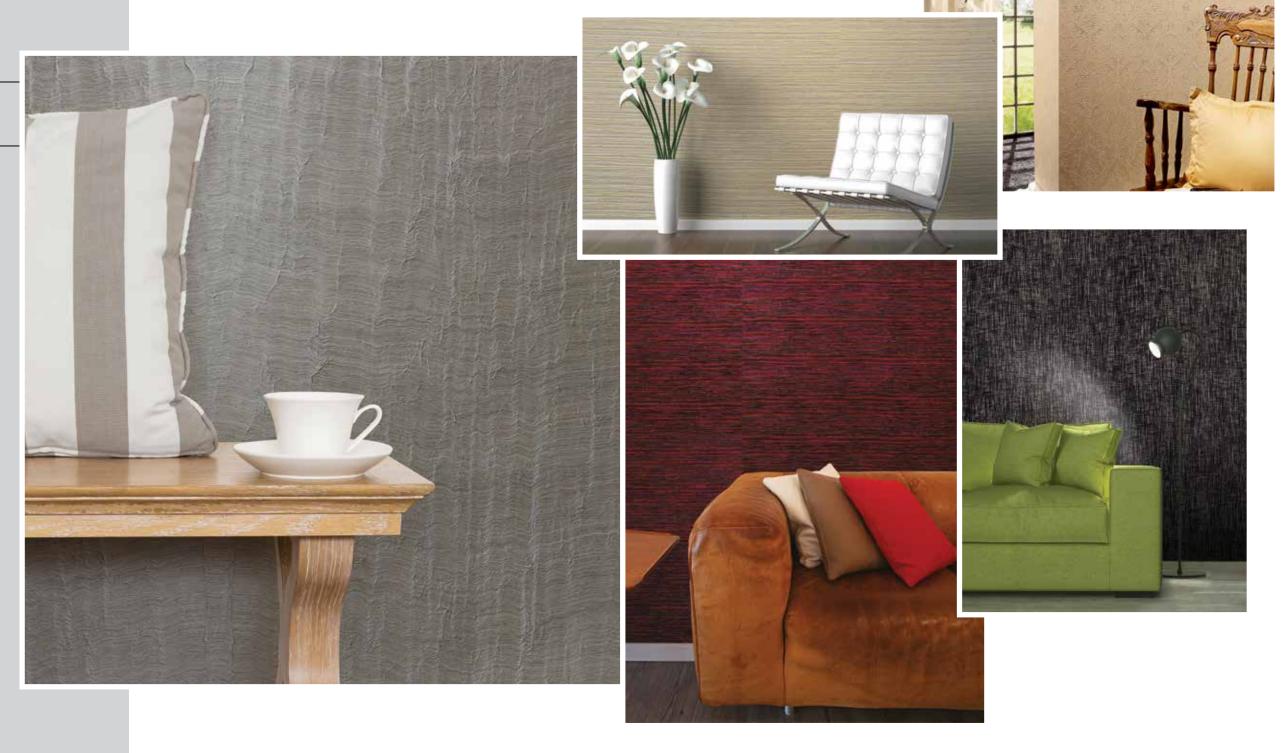

## DISTRESSED FINISHES

A collection is inspired by finishes of concrete, plasters, patina's & faux wood in plains, squares & abstracts. This look is very today & in vogue. The focus is on providing an industrial & raw finishes to the interiors in multiple low maintenance finishes. The effect cover faux wood, concretes, exposed bricks, patina's & fumed options. Project for minimal & modern interiors.

#### Features

- Faux wood wallcovering invites a rustic look to walls enhanced with raised inks and artistic detail
- Abstract wallpaper design adds a herringbone pattern to walls, inviting a perfect global-chic vibe to any space in your home
- Highly textured look together with stunning metallic ink accents
- With a stylish impressive background, geometric wallcovering adds handsome detail to walls with a chic interlocking ring pattern
- Washable & sunlight fast
- An array of colors in concrete texture from the grays to beiges to the bold red also
- Rustic looking interiors, sturdy, durable & very good for high traffic areas
- In order to get an industrial look, it is a perfect replacement of plastered paint effects which is cumbersome to achieve as well