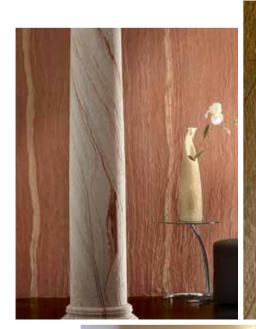

## DISTRESSED FINISHES

A collection is inspired by finishes of concrete, plasters, patina's & faux wood in plains, squares & abstracts. This look is very today & in vogue. The focus is on providing an industrial & raw finishes to the interiors in multiple low maintenance finishes. The effect cover faux wood, concretes, exposed bricks, patina's & fumed options. Project for minimal & modern interiors.

#### Features

- Faux wood wallcovering invites a rustic look to walls enhanced with raised inks and artistic detail
- Abstract wallpaper design adds a herringbone pattern to walls, inviting a perfect global-chic vibe to any space in your home
- Highly textured look together with stunning metallic ink accents
- With a stylish impressive background, geometric wallcovering adds handsome detail to walls with a chic interlocking ring pattern
- Washable & sunlight fast
- An array of colors in concrete texture from the grays to beiges to the bold red also
- Rustic looking interiors, sturdy, durable & very good for high traffic areas
- In order to get an industrial look, it is a perfect replacement of plastered paint effects which is cumbersome to achieve as well