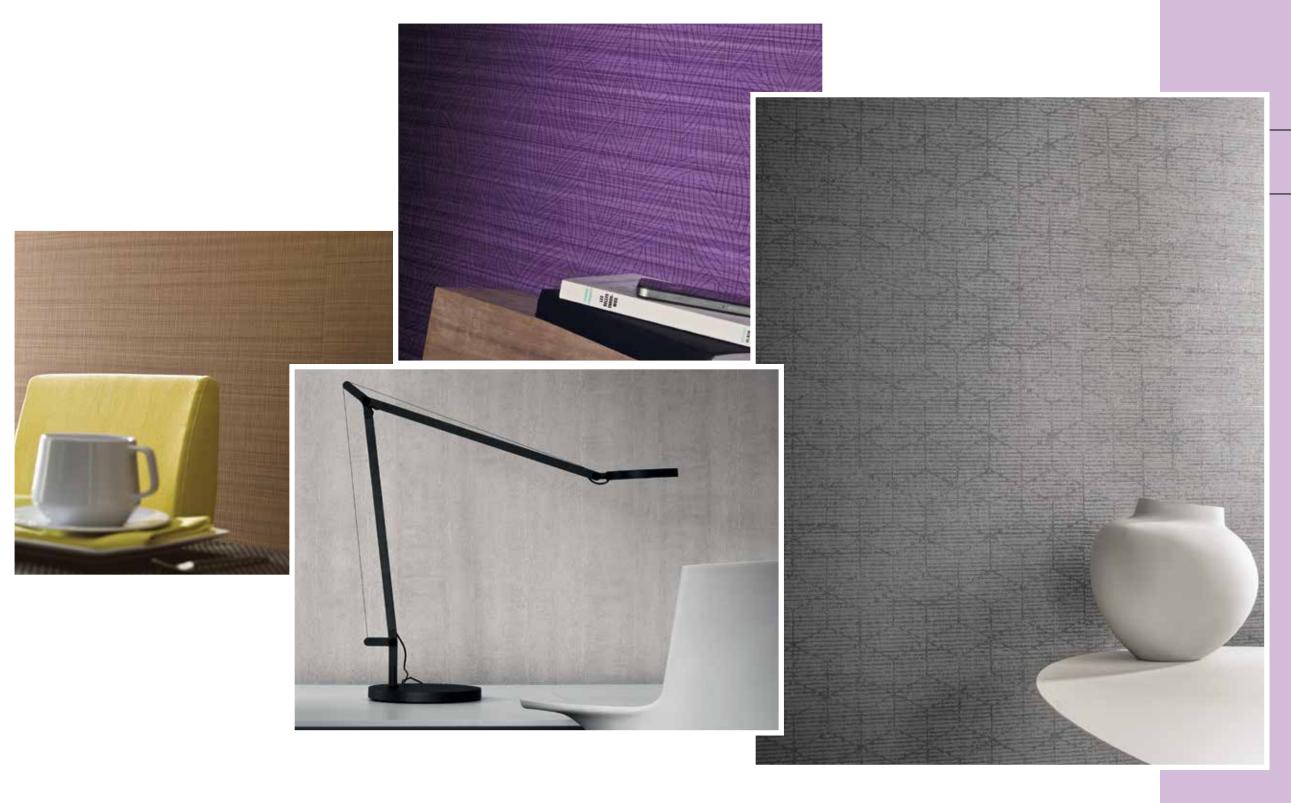

### **TEXTILES**

"Warm, exuberant, opulent & luxurious", that the only way to explain how a textile wallcoverings looks on a wall. Ego covers a wide spectrum ranging from poly - silks, linens, crushed effects, taffetas & corduroy.

Amongst this concept an eclectic blend of corded & stubbed effects in stripes, plains & radiant damask patterns.

### Features

- Easy to install & a very good replacement of traditional textile tufted panels
- An elevated shadowy print like in jacquard weaves
- Pure & blended linen & silk wallcoverings
- The class & grandeur of linen are clearly unmissable
- Joints will be visible at seams keeping the natural beauty of textiles intact
- Experience vintage linen effects in a contemporary form
- Warm & regal appearance
- Vacuum cleanable, not washable
- Also available are 280cms wide faux linen textile wallcovers, which gives a joint free installation
- These are fire rated & also water repellant