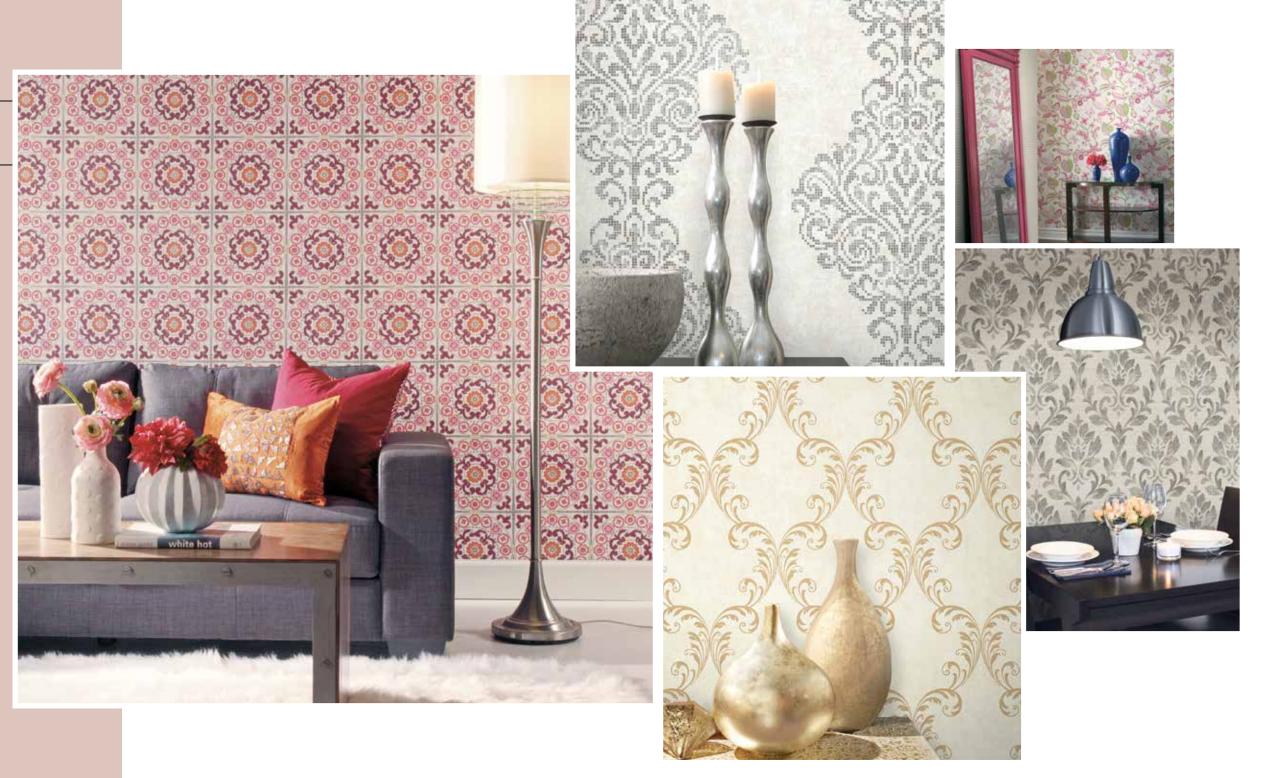

### **CLASSICS**

Traditional & ornamental, metallic yet subtle, classical yet trendy!! These wallcoverings find place on your walls beautifully, looking grand, elegant yet very today. These concepts are very well represented through many of our collections.

#### Features

- Designer signature series
- Opulent, grand & luxurious looking walls with large motifs
- Self textured designs
- Period designs with timeless motifs, baroques, damasks & florals
- Covers effects of metallic, vintage, aged as well as rustic
- Colors range from earthly to vibrant