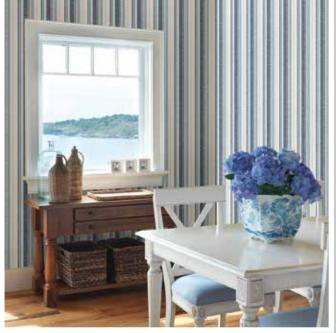

# STRIPES & SQUARES

Stripes & squares are concepts which never get dated.

Ego covers a range of stripes & squares from classic pin stripes or tweeds to vibrant & colorful options. These are ageless trends re-invented in a contemporary manner with a play in textures & colors.

#### Features

- A touch of classic in a contemporary way
- Inspired by Scottish checks & tweed textile effects
- Suitable for homes & commercial places alike
- More classic with its tweed & Burberry look designs
- Gives it a perpetual & timeless interior
- It is breathable, porous & sunlight fast
- Stripes range from barcodes, pin stripes & abstracts' broken lines as well