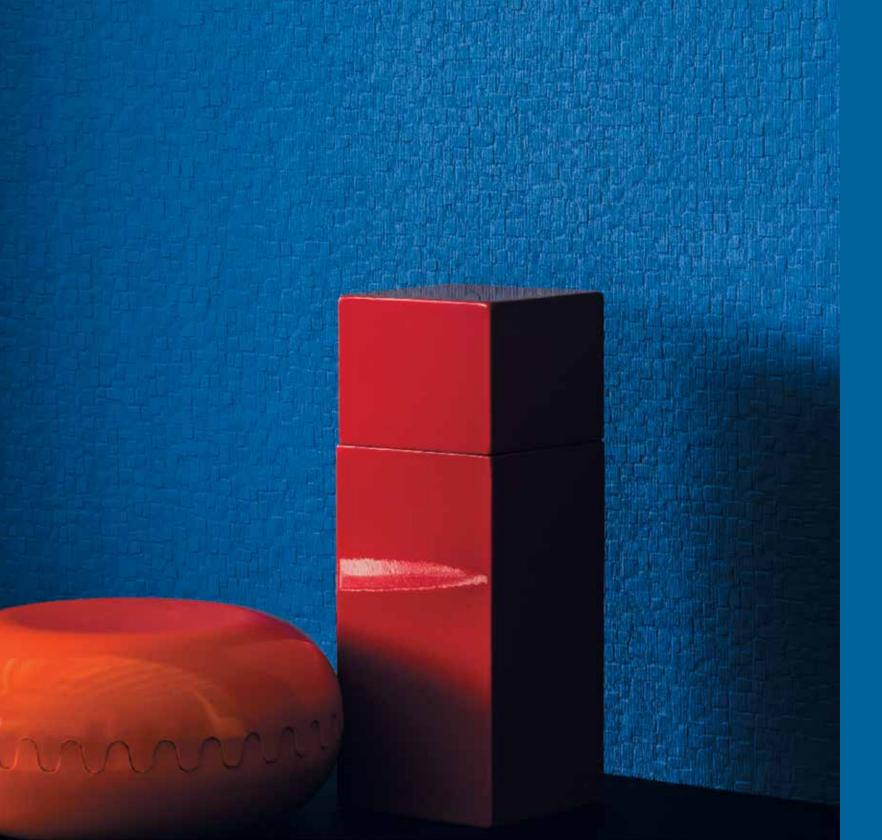

## NATURAL WALLCOVERINGS

This collection takes you back to the "stone-age". Made out of ancient quarrying technique, this is natural sandstone wall cladding from German luxury brand "Architects Paper".

#### Features

- 2 4mm undulated surface
- 100% pure sandstone with a cotton mesh backing
- Each rolls is unique & non repetitive
- Joints are invisible & 100% seamless
- Perpetual life span
- Can be installed & turned on a 90 degree angle as well
- Unique, rustic, natural & innovative