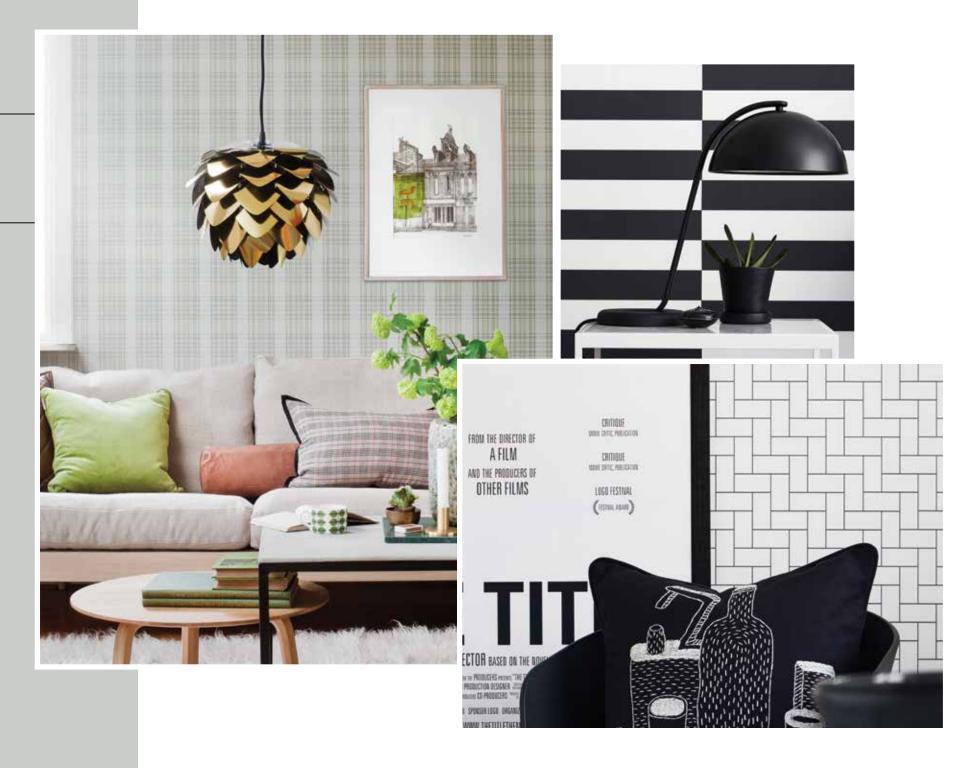

# STRIPES & SQUARES

Stripes & squares are concepts which never get dated.

Ego covers a range of stripes & squares from classic pin stripes or tweeds to vibrant & colorful options. These are ageless trends re-invented in a contemporary manner with a play in textures & colors.

#### Features

- A touch of classic in a contemporary way
- Inspired by Scottish checks & tweed textile effects
- Suitable for homes & commercial places alike
- More classic with its tweed & Burberry look designs
- Gives it a perpetual & timeless interior
- It is breathable, porous & sunlight fast
- Stripes range from barcodes, pin stripes & abstracts' broken lines as well