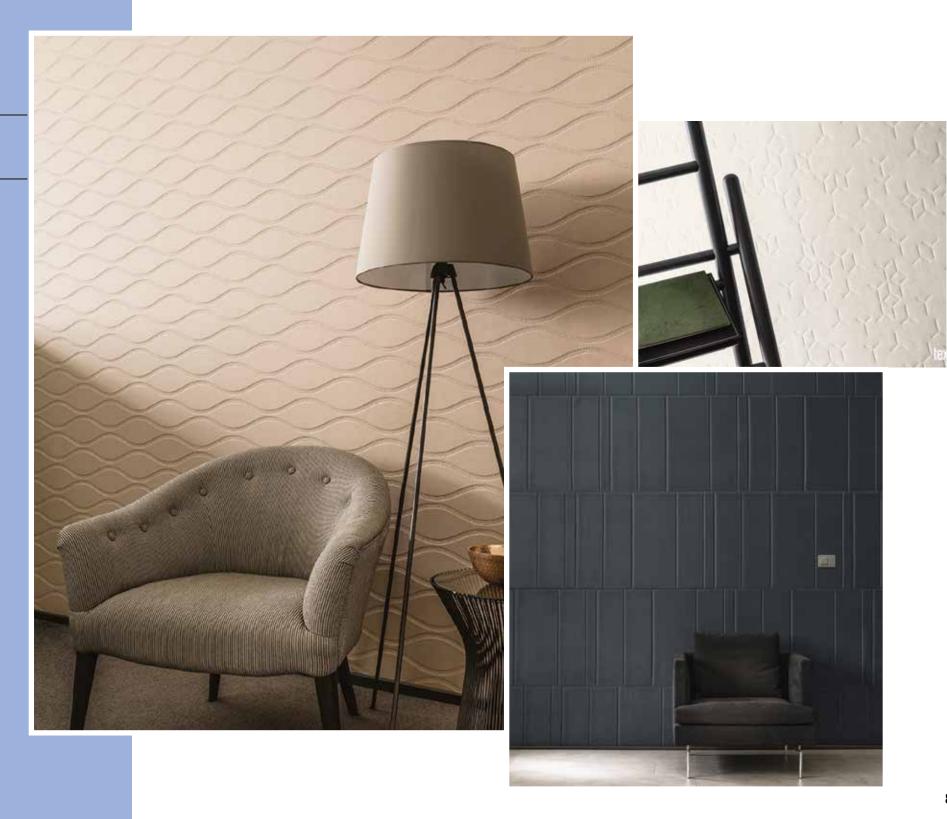

### **TEXTILES**

"Warm, exuberant, opulent & luxurious", that the only way to explain how a textile wallcoverings looks on a wall. Ego covers a wide spectrum ranging from poly - silks, linens, crushed effects, taffetas & corduroy.

Amongst this concept an eclectic blend of corded & stubbed effects in stripes, plains & radiant damask patterns.

### Features

- Easy to install & a very good replacement of traditional textile tufted panels
- An elevated shadowy print like in jacquard weaves
- Pure & blended linen & silk wallcoverings
- The class & grandeur of linen are clearly unmissable
- Joints will be visible at seams keeping the natural beauty of textiles intact
- Experience vintage linen effects in a contemporary form
- Warm & regal appearance
- Vacuum cleanable, not washable
- Also available are 280cms wide faux linen textile wallcovers, which gives a joint free installation
- These are fire rated & also water repellant