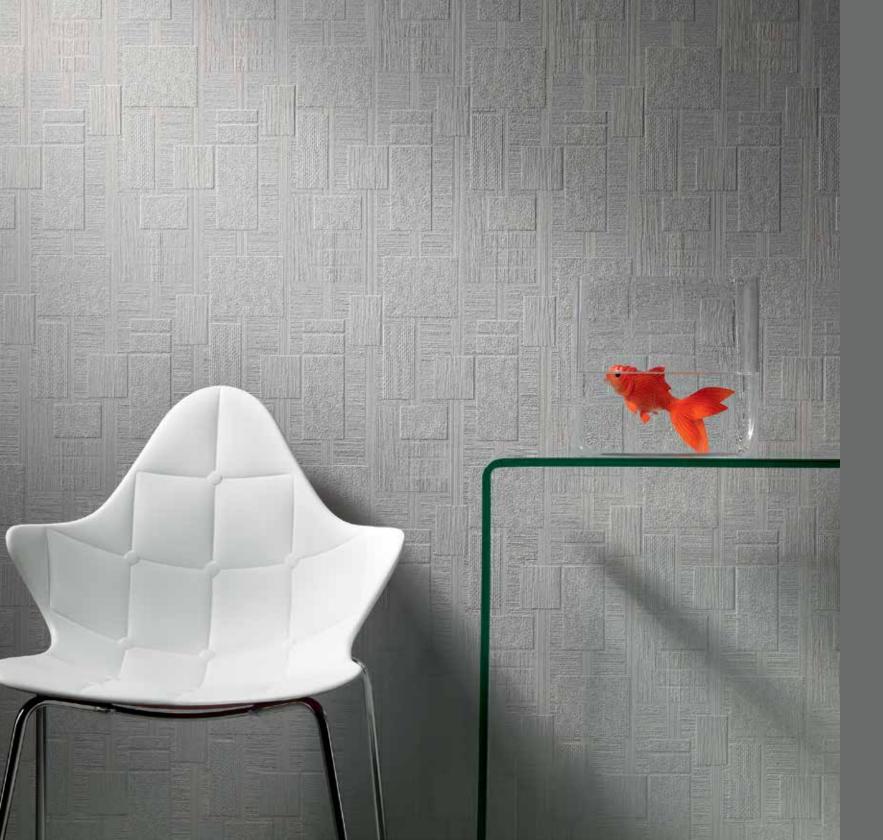

### **ACOUSTICS**

Replacement of tufted textiles on walls in now possible through ready to install acoustic wallcoverings from "Texdecor" France. These wallcoverings are ready to install, and hence the traditional cumbersome installation of acoustic panels is not needed.

#### Features

- 2 4mm in thickness in a mix of textile, concrete & paints inspired textures
- Aimed at eliminating echo & improving internal sound quality
- Focuses on providing brilliant aesthetics with a mix of acoustic
- Acoustic ratings ranging from 0.20 0.30 NRC values, with net resultant yield of up to 0.40
- Polyfil backing
- Washable & low maintenance with fire rated series as well
- Quick fix & ready to install