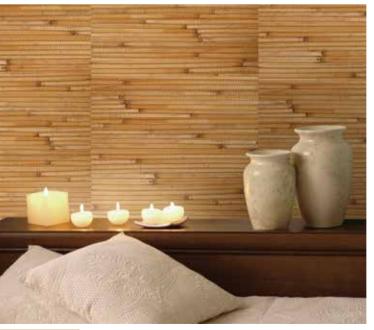

### **HANDMADES**

Natural Handmade wallcovering are inspired by old techniques & everlasting materials like bamboo, sisal, straws, cork etc. These are mainly made by hand to provide a lazy, unkempt & rustic look to your interiors.

### Features

- Natural products
- Handmade with a wide presence from textile weaves of different types
- Green & Eco friendly
- Enhances your interiors with the old world charm
- Timeless textures of jutes, bamboo with metallic touch
- Natural, un adultered & hence with visible joints