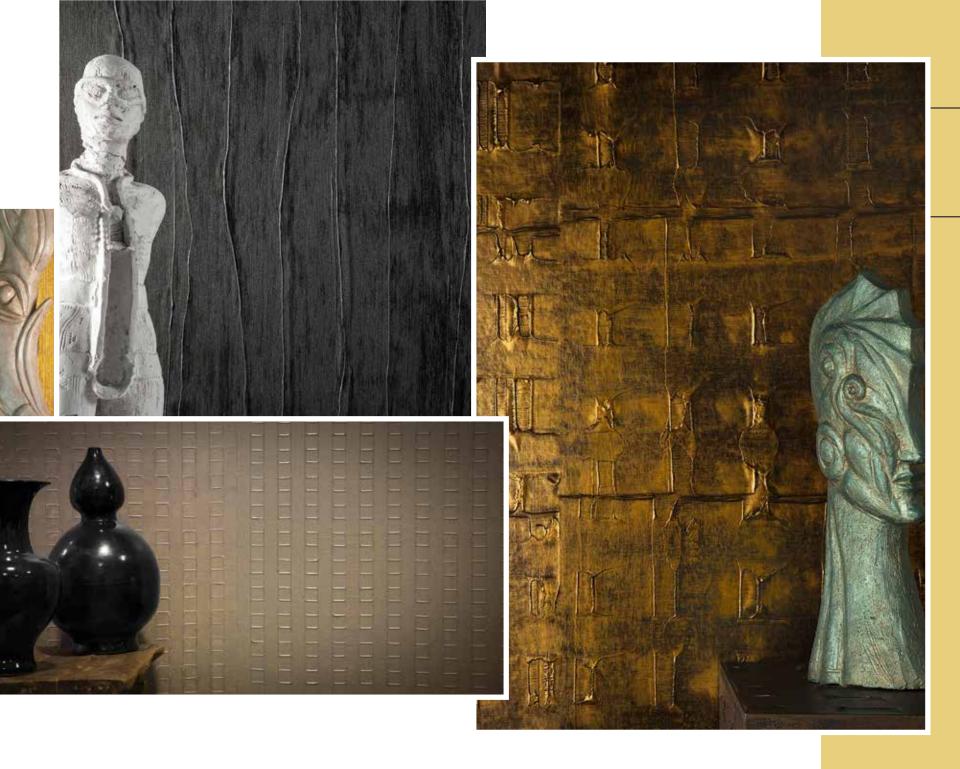

### DESIGNER HANDMADE

As the name suggests, this is a series done by hand & on customised basis. The inspiration is from vintage finishes of patina's, distressed & metal.

These are all hand finished with paint strokes & maintains the inconsistencies of brush, strokes & texture of base material.

#### Features

- Rustic, vintage, natural & inconsistent
- Different look from panel to panel, in keeping with its natural handmade techniques
- Rare wall finishes giving a mix of antique to bling to distressed effects
- Due to its natural finishes, joints will be visible
- Play of linear aged & grid type of textures in matt & metallic finishes