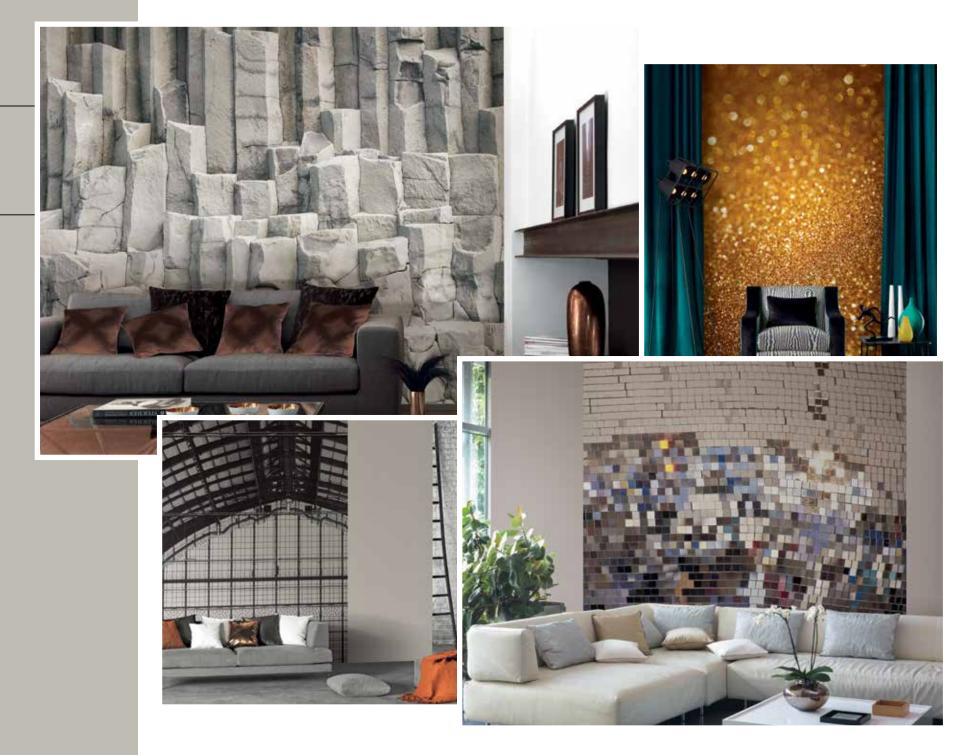

## NATURAL WALLCOVERINGS

This collection takes you back to the "stone-age". Made out of ancient quarrying technique, this is natural sandstone wall cladding from German luxury brand "Architects Paper".

#### Features

- 2 4mm undulated surface
- 100% pure sandstone with a cotton mesh backing
- Each rolls is unique & non repetitive
- Joints are invisible & 100% seamless
- Perpetual life span
- Can be installed & turned on a 90 degree angle as well
- Unique, rustic, natural & innovative