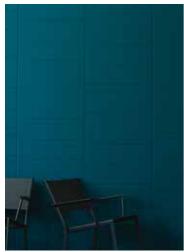

### 3D ACOUSTICS

This is an effort to bring value to interiors, while providing acoustics. "Polyform" is a 3D effect of acoustic with a hand feel of real suede. Now acoustic walls are not just boring looking fabric panels, they go beyond with 3D & Quilted. Reach to use Acoustics wallcover.

#### Features

- 3D & quilted 3.5mm to 4mm thick Acoustic wallcovering
- Ready to use & quick fix solution
- Brilliant aesthetics & vibrant colors
- Designs include the blocks, abstracts & waves
- Same designs available in high end suede and also low maintenance vinyl leather effects
- Achieves virtually zero echo & improves internal Sound
  Ouality
- NRC rating of 0.30, with effective yields of up to 0.40 to 0.45