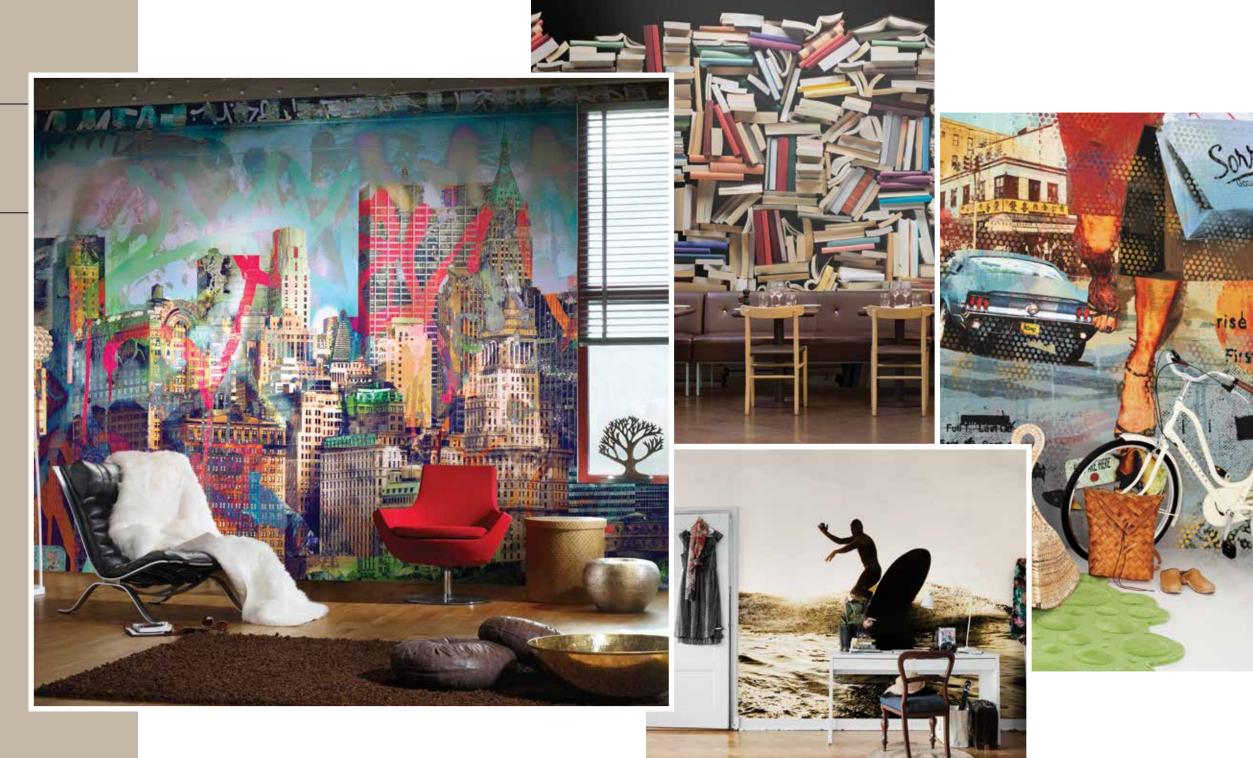

### PROJECT DIGITALS

Project digitals are customised wall solutions, best suited for extreme high traffic areas. These digitals offer a wide option of textures like silks, linens, canvass, paint, distressed effects & metallics.

#### Features

- Fire / Flame rated, extra washable, sunlight fast
- Bio-proof (anti fungal & bacteria)
- Multiple width options available
- Digital customisable with MOQ's
- Own designs & high resolution images can also be converted in wallcovers
- Textures available : -

Basics = Linen, Sand, Leather, Crushed

Specials = Velvets, Silks, Mirror Finish, Leather, Canvas, Recycled Acoustic

• Also available in acoustics with textures of leather, textile & plaster